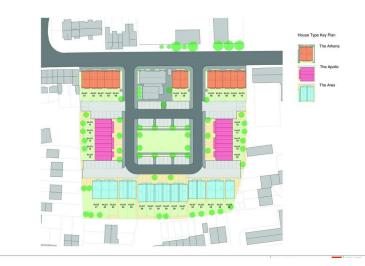

### **Full Description**

The Athena at Victoria Mews An exceptional New Home extending to 860 sq ft of living space over 2 floors, designed and executed to an exceptional standard offering the very best in Luxury Living in Burton on Trent...Victoria Mews is a collection of 2,3 & 4 bedroom homes set within an exclusive bespoke development where Location,Luxury & Lifestyle combine to provide ultra modern & sophisticated homes with uncompromising quality & meticulous attention to detail overlooking a central green

# THE ATHENA

VICTORIA MEWS IS A STRIKING COLLECTION OF 2,3 & 4 BEDROOM CONTEMPORARY HOMES, WHERE LOCATION, LUXURY & LIFESTYLE COMBINE WITH UNCOMPROMISING QUALITY AND METICULOUS ATTENTION TO DETAIL.

WC C'd Living