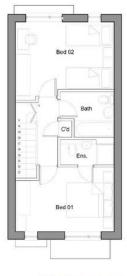

# THE ATHENA

VICTORIA MEWS IS A STRIKING COLLECTION OF 2,3 & 4 BEDROOM CONTEMPORARY HOMES, WHERE LOCATION, LUXURY & LIFESTYLE COMBINE WITH UNCOMPROMISING QUALITY AND METICULOUS ATTENTION TO DETAIL.

WC C'd Living

GROUND FLOOR

FIRST FLOOR

An exceptional starter home combining a unique synergy of volume & natural light with home entertaining at its core.

860 sq ft of living space provides spacious 2 bedroom, 2 bathroom accommodation of the highest order.

| GROUND FLOO    | R               |               |
|----------------|-----------------|---------------|
| Kitchen/dining | 4290mm x 4400mm | 14'1" x 14'5  |
| Lounge         | 3260mm x 4710mm | 10'8" x 15'5  |
| wc             | 930mm x 1600mm  | 3'0" x 5'3"   |
| Hall Space     | 1570mm x 2130mm | 5'2" x 7'0"   |
| FIRST FLOOR    |                 |               |
| Bedroom 1      | 4290mm x 2800mm | 14'1" x 9'2"  |
| Bedroom 2      | 4290mm x 3400mm | 14'1" x 11'2' |
| Bathroom       | 2350mm x 2000mm | 7'5" x 6'6"   |
| En-Suite       | 2350mm x 1100mm | 7'8" x 3'7"   |
| Landing        | 910mm x 2910mm  | 3'0" x 9'6"   |